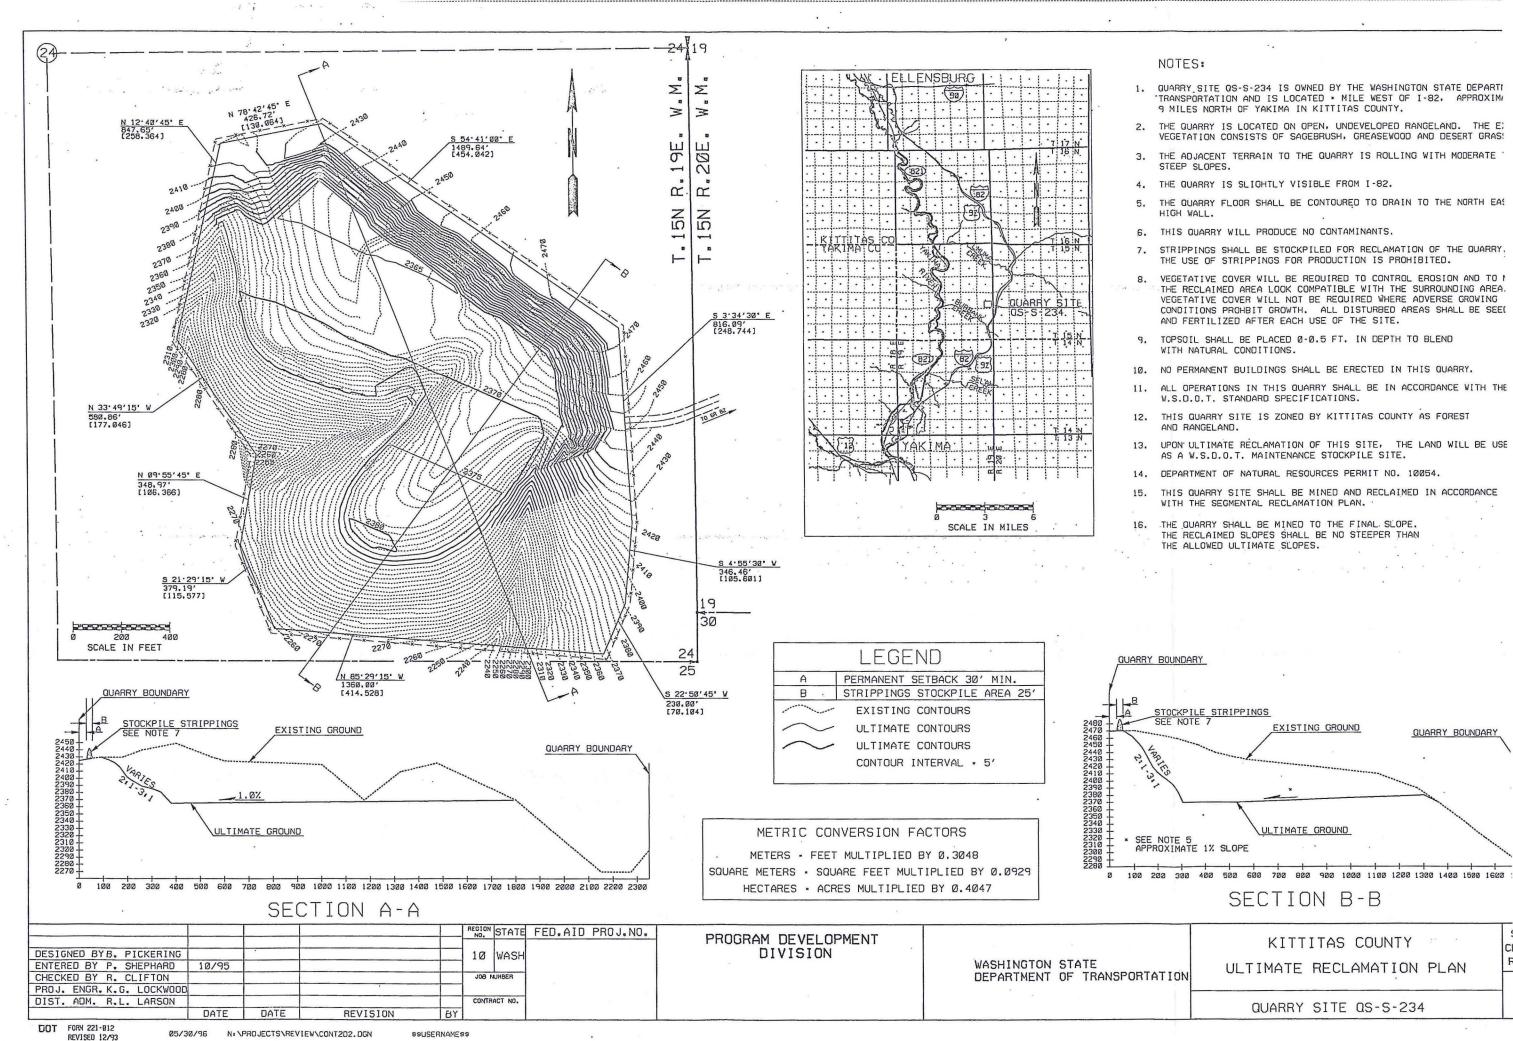

> RE: County Approval For Surface Mining (SM-6) Quarry Site QS-S-234 DNR Permit No. 10054

Dear Debbie,

Attached for your signature is the SM-6 Form for Quarry Site QS-S-234.

This quarry will be used as a materials source for future D.O.T. construction projects.

The ultimate reclamation plan has been revised to meet the current D.N.R. standards.

The Conditional Use Permit was issued to us November 13, 1993.

The SM-6 Form signed by the County on December 27, 1993 needs to be updated to a current SM6 Form to meet the requirements of the D.N.R.

The Declaration Of Non-Significance was approved November 8, 1982. The addendum to the existing document was approved July 7, 1993.

Please complete your portion of the SM-6 Form and return the original to: