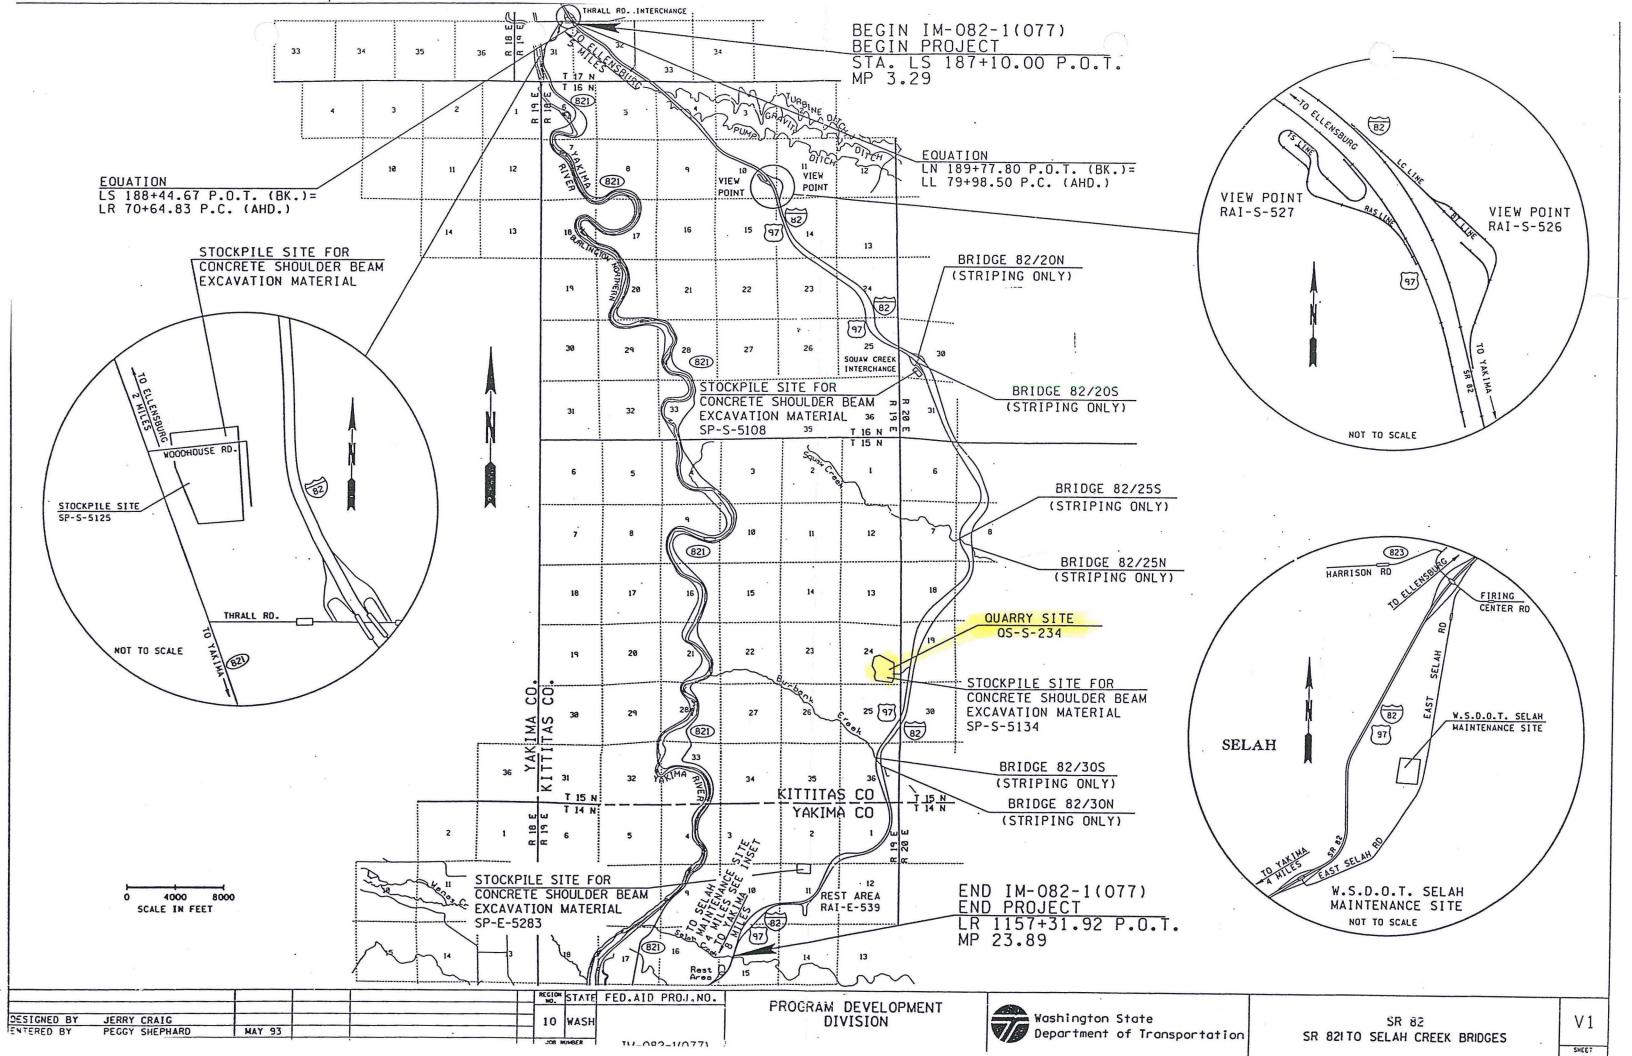

> RE: County Approval For Surface Mining (SM-6) Quarry Site QS-S-234 DNR Permit No. 10054

Dear Debbie,

Attached for your signature is the SM-6 Form for Quarry Site QS-S-234.

This quarry will be used as a materials source for future D.O.T. construction projects.